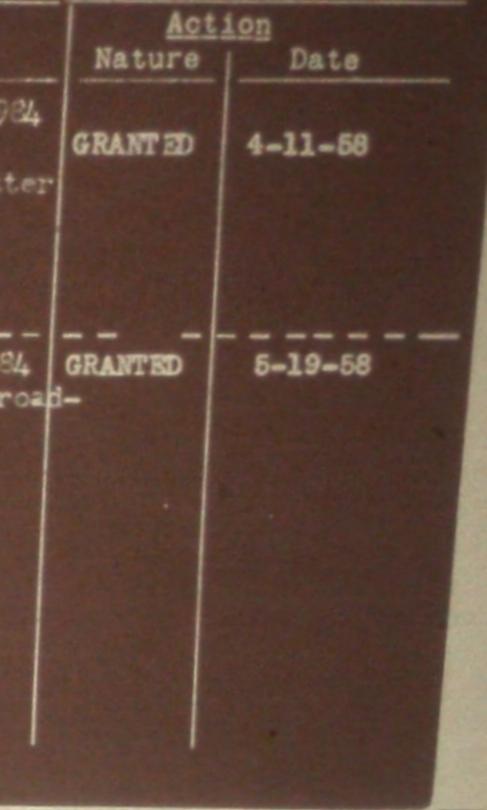

# CONSTRUCTION PERMIT AND LICENSE RECORD

| Appl.            | Date                               |                                 |                                    | Time                                | Period                                                    |
|------------------|------------------------------------|---------------------------------|------------------------------------|-------------------------------------|-----------------------------------------------------------|
| No.              | Issued                             | Freq.                           | Power                              | Div.                                | From- To                                                  |
| BP-9984          | 10-12-55<br>CP for a               |                                 | 100w<br>dard br                    | U<br>dadcast st<br>(COND'L (        |                                                           |
| BMP-7048<br>(1)  |                                    | permitt<br>R. E. F              | ee to K.<br>ollock d               | 984) to c<br>B. Brown<br>1/b as Oth | hange name of<br>low Ward and<br>ello Radio.              |
| BMP-7232<br>(2)  | 6-11-56                            |                                 |                                    | -9984) for<br>to 9-12-              | extension of 56.                                          |
| BMP-7328<br>_(3) | 8-16-56                            | Mod. of<br>of compl             | CP(BP-99<br>etion de               | 84 as mod                           | .) for extension 12-56.                                   |
| BMP-7439<br>(4)  | 11-27-56                           | Mod. of                         | CP(998                             |                                     | for extension                                             |
| ВИР-7617<br>(5)  | 4-18-57<br>of comple               | Mod. of<br>tion dat             | CP(998<br>e to 9-                  | as mod)<br>12-57.                   | for extension                                             |
| BMP-7812<br>(6)  | 8-30-57<br>of comple               | Mod. of<br>tion dat             | <b>P</b> (9984<br>te to 12         | as mod.)                            | for extension                                             |
| BMP-7948<br>(7)  | 1-14-58<br>extension               | Mod. of<br>of com               | CF (EP-)                           | 984, as m<br>ate to 4-              | od.) for<br>15-58                                         |
| (8)              | mod., to<br>transmitt<br>lock Stre | specify<br>er by Re<br>et, Othe | studio lo<br>note Con<br>110, Wash | cation an<br>trol from<br>ington    | 126 East Hem-                                             |
| BMP-8102<br>(9)  | 4-11-58                            | 9984 as<br>standard             | mod., wh<br>broadca                | ich author<br>st station            | on permit (BP-<br>ized a new<br>) to change<br>BC-250GY). |
| BL-7086          | 5-19-58                            |                                 | 100w                               | U<br>CP(BP-998                      | 5-19 2-1-60<br>4 as mod.)                                 |

#### **APPLICATION RECORD - BROADCASTING**

Name K. B. BROWNLOW WARD AND R. E. POLLOCK D/B AS OTHELLO RADIO

| File                    | No. | Dated                       | Application for                                                                                                                                                |
|-------------------------|-----|-----------------------------|----------------------------------------------------------------------------------------------------------------------------------------------------------------|
| BNP-8<br>Rec'd<br>Filed | 102 | 3-31-58<br>4-2-58<br>4-2-58 | Modification of construction permit (BP-99)<br>as mod., which authorized a new standard<br>broadcast station) to change type transmitt<br>to (CATES BC-250GY). |
|                         |     |                             | Atty's: McKenna & Wilkinson                                                                                                                                    |
| BL-70<br>Rec'd<br>Filed |     | 4-4-58<br>4-7-58<br>4-7=58  | License to cover construction permit BP-998<br>as mod., which authorized a new standard br<br>cast station).                                                   |
|                         |     |                             | Atty's: McKenna & Wilkinson                                                                                                                                    |
|                         |     |                             |                                                                                                                                                                |
|                         |     |                             | F.C.C WASHINGTON, D. C.                                                                                                                                        |