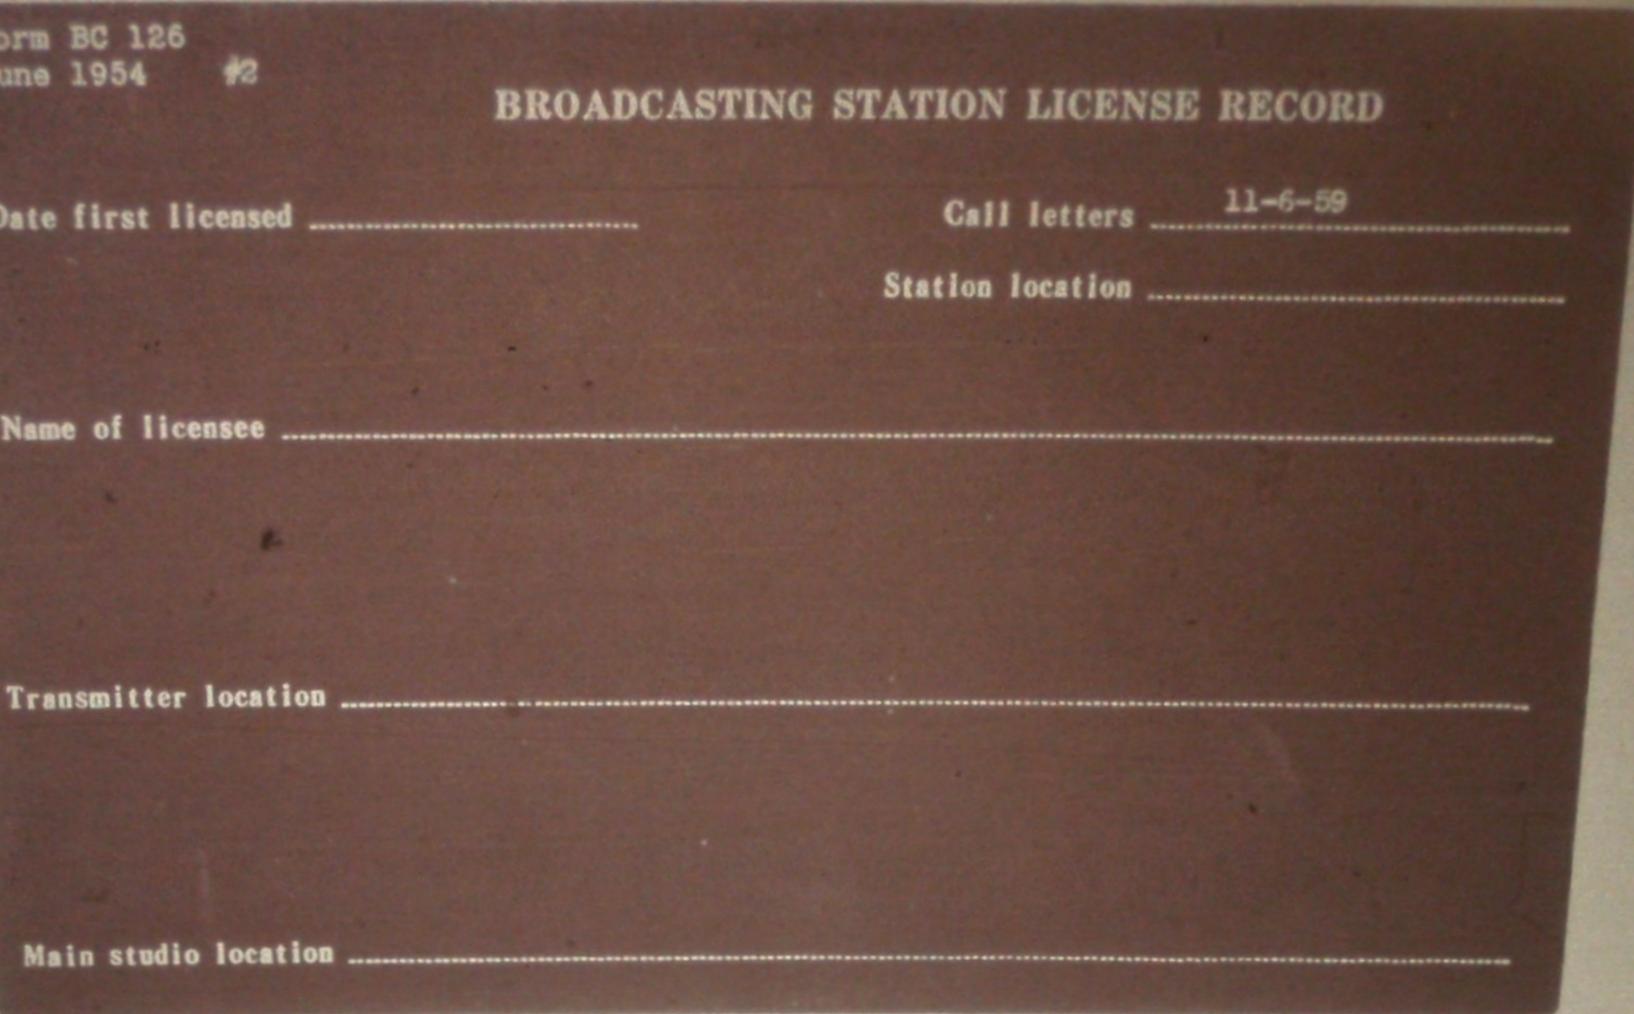

### **BROADCASTING STATION LICENSE RECORD**

Date first licensed

Name of licensee .....

Main studio location

Form BC 126 June 1954