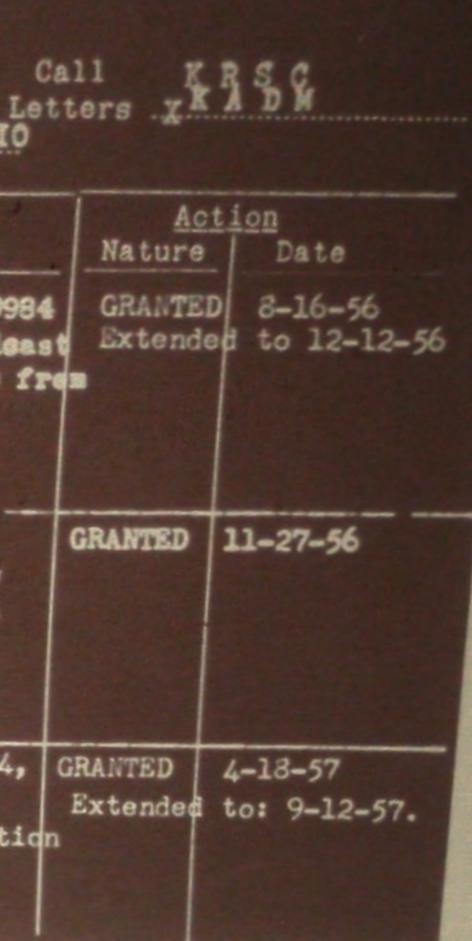

### Call letters KRSC

#### **APPLICATION RECORD - BROADCASTING**

Name K. B. BROWNLOW WARD AND R.E. POLLOCK d/b as OTHELLO RADIO

| File No.                   | Dated                         | Application for                                                                                                                                                                  |  |  |  |  |
|----------------------------|-------------------------------|----------------------------------------------------------------------------------------------------------------------------------------------------------------------------------|--|--|--|--|
| BMP-7328<br>Rec'd<br>Filed | 8-6-56<br>8-7-56<br>8-7-56    | Medification of construction permit (EP-9<br>as med., which auth, a new standard bread<br>station) for extension of completion date<br>9-12-55 to 3-12-57.                       |  |  |  |  |
|                            |                               | McKenna & Wilkinsen, Attys.                                                                                                                                                      |  |  |  |  |
| BMP-7439<br>Rec'd<br>Filed | 11-6-56<br>11-8-56<br>11-8-56 | Modification of construction permit<br>(BP-9984, as mod., which authorized a new<br>standard broadcast station) for extension<br>of completion date from 12-12-56 to<br>5-12-57. |  |  |  |  |
|                            |                               | Edward R. McKenna, Atty.                                                                                                                                                         |  |  |  |  |
| BMP-7617<br>Rec'd          | 3-26-57<br>4-11-57            | Modification of construction permit(BP-9984,<br>as mod., which authorized a new standard                                                                                         |  |  |  |  |
| Filed                      | 4-11-57                       | broadcast station) for extension of completin<br>date from 5-12-57 to 11-15-57.<br>Edward R. McKenna, Atty.                                                                      |  |  |  |  |

| Form<br>Aug.<br>Name      |     | #4                              | APPLICATION RECORD - BROADCASTING<br>WARD<br>AND R. E. POLLOCK D/B AS OTHELLO RADIO                                                                                                                    |
|---------------------------|-----|---------------------------------|--------------------------------------------------------------------------------------------------------------------------------------------------------------------------------------------------------|
| File                      | No. | Dated                           | Application for                                                                                                                                                                                        |
| BMP-781<br>Rec'd<br>Filed |     | 8-7-57<br>8-12-57<br>8-12-57    | Modification of Construction Permit<br>(BP-9984 asmod., which authorized a new<br>standard broadcast station) for extension<br>completion date from 9-12-57 to 2-15-57.<br>Atty's: McKenna & Wilkinson |
| BMP-7<br>Rec'd<br>Fil d   |     | 11-6-57<br>11-12-57<br>11-12-57 | Modification of construction permit (BP-998<br>as mod., which authorized a new standard br<br>cast station) for extension of completion d<br>from 12-12-57 to 4-15-58.<br>Atty's McKenna & Wilkinson   |
| BRC-12<br>Rec'd<br>Filed  |     | 1-31-58<br>2-5-58<br>2-5-58     | Modification of construction permit to speci<br>studio location and operate transmitter by<br>Remote Control from 126 East Hemlock Street,<br>Othello, Washington                                      |
|                           |     |                                 | McKenna & Wilkinson, Attys.                                                                                                                                                                            |