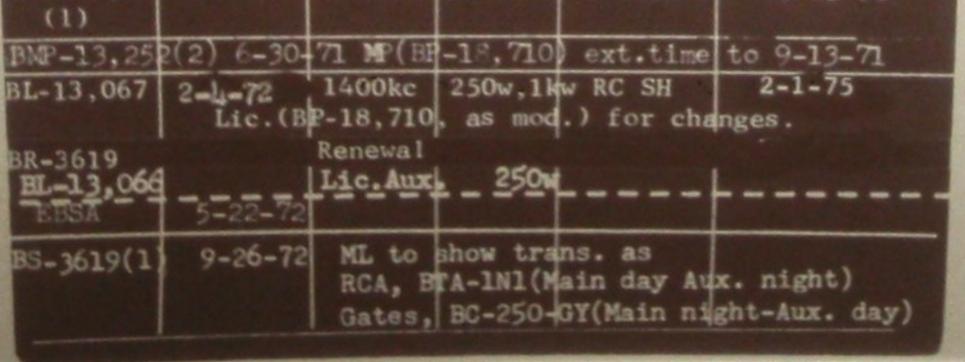

# CONSTRUCTION PERMIT AND LICENSE RECORD

| Appl.<br>No. | Date<br>Issued | Freq.    | Power               | Time<br>Div.    | Period<br>From To-                      |
|--------------|----------------|----------|---------------------|-----------------|-----------------------------------------|
| BS-3619 (2   | 7-30-73        | ML to ch | ange SL             | & RC poir       | nt.                                     |
| BR-3619(L)   | 1-30-75        | Renewal  | of Lice<br>(Main    | nse<br>& Aux, ) | 2-1-78                                  |
| BR-3619(S)   | 2-17-78        |          |                     |                 | 2-1-81                                  |
| LTR.         | 2-17-78        | TRANS:   | COLLINS<br>ATES BC- | 820B-2 no       | 2-1-81<br>w installed as<br>w installed |
|              |                |          |                     |                 |                                         |