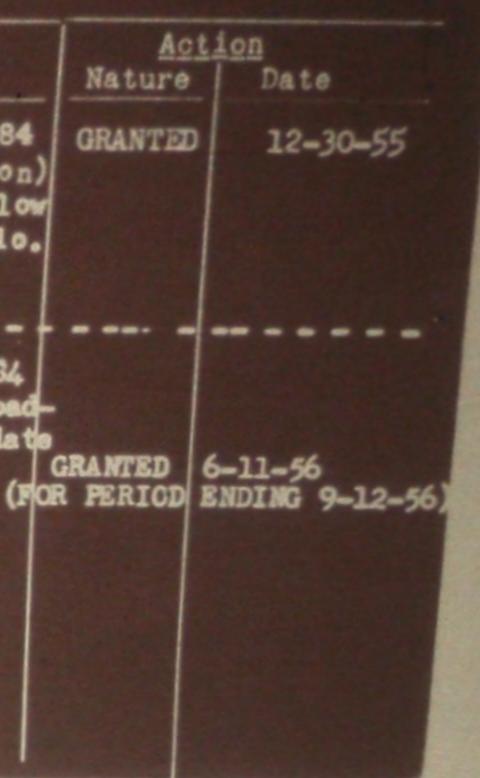

# CONSTRUCTION PERMIT AND LICENSE RECORD

| Appl.            | Date                               |                                 |                                    | Time                                | Period                                                    |
|------------------|------------------------------------|---------------------------------|------------------------------------|-------------------------------------|-----------------------------------------------------------|
| No.              | Issued                             | Freq.                           | Power                              | Div.                                | From- To                                                  |
| BP-9984          | 10-12-55<br>CP for a               |                                 | 100w<br>dard br                    | U<br>dadcast st<br>(COND'L (        |                                                           |
| BMP-7048<br>(1)  |                                    | permitt<br>R. E. F              | ee to K.<br>ollock d               | 984) to c<br>B. Brown<br>1/b as Oth | hange name of<br>low Ward and<br>ello Radio.              |
| BMP-7232<br>(2)  | 6-11-56                            |                                 |                                    | -9984) for<br>to 9-12-              | extension of 56.                                          |
| BMP-7328<br>_(3) | 8-16-56                            | Mod. of<br>of compl             | CP(BP-99<br>etion de               | 84 as mod                           | .) for extension 12-56.                                   |
| BMP-7439<br>(4)  | 11-27-56                           | Mod. of                         | CP(998                             |                                     | for extension                                             |
| ВИР-7617<br>(5)  | 4-18-57<br>of comple               | Mod. of<br>tion dat             | CP(998<br>e to 9-                  | as mod)<br>12-57.                   | for extension                                             |
| BMP-7812<br>(6)  | 8-30-57<br>of comple               | Mod. of<br>tion dat             | <b>P</b> (9984<br>te to 12         | as mod.)                            | for extension                                             |
| BMP-7948<br>(7)  | 1-14-58<br>extension               | Mod. of<br>of com               | CF (EP-)                           | 984, as m<br>ate to 4-              | od.) for<br>15-58                                         |
| (8)              | mod., to<br>transmitt<br>lock Stre | specify<br>er by Re<br>et, Othe | studio lo<br>note Con<br>110, Wash | cation an<br>trol from<br>ington    | 126 East Hem-                                             |
| BMP-8102<br>(9)  | 4-11-58                            | 9984 as<br>standard             | mod., wh<br>broadca                | ich author<br>st station            | on permit (BP-<br>ized a new<br>) to change<br>BC-250GY). |
| BL-7086          | 5-19-58                            |                                 | 100w                               | U<br>CP(BP-998                      | 5-19 2-1-60<br>4 as mod.)                                 |