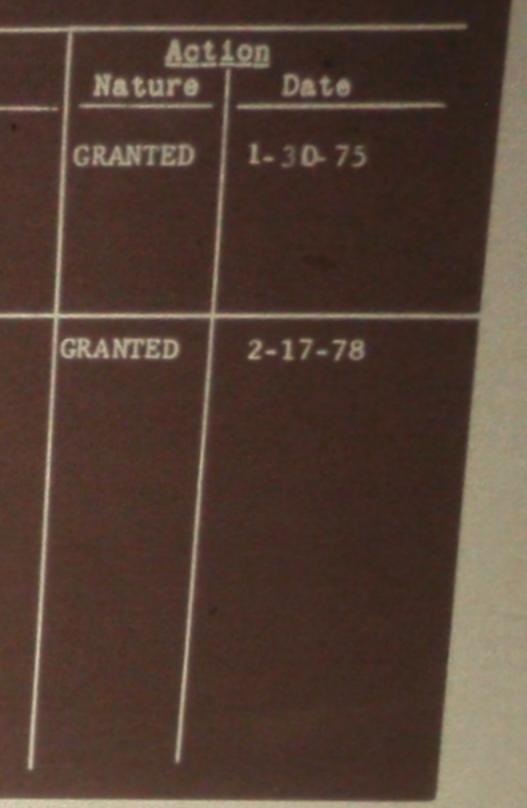

# CONSTRUCTION PERMIT AND LICENSE RECORD

| Appl.<br>No. | Date<br>Issued | Freq.    | Power               | Time<br>Div.    | Period<br>From To-                      |
|--------------|----------------|----------|---------------------|-----------------|-----------------------------------------|
| BS-3619 (2   | 7-30-73        | ML to ch | ange SL             | & RC poir       | nt.                                     |
| BR-3619(L)   | 1-30-75        | Renewal  | of Lice<br>(Main    | nse<br>& Aux, ) | 2-1-78                                  |
| BR-3619(S)   | 2-17-78        |          |                     |                 | 2-1-81                                  |
| LTR.         | 2-17-78        | TRANS:   | COLLINS<br>ATES BC- | 820B-2 no       | 2-1-81<br>w installed as<br>w installed |
|              |                |          |                     |                 |                                         |