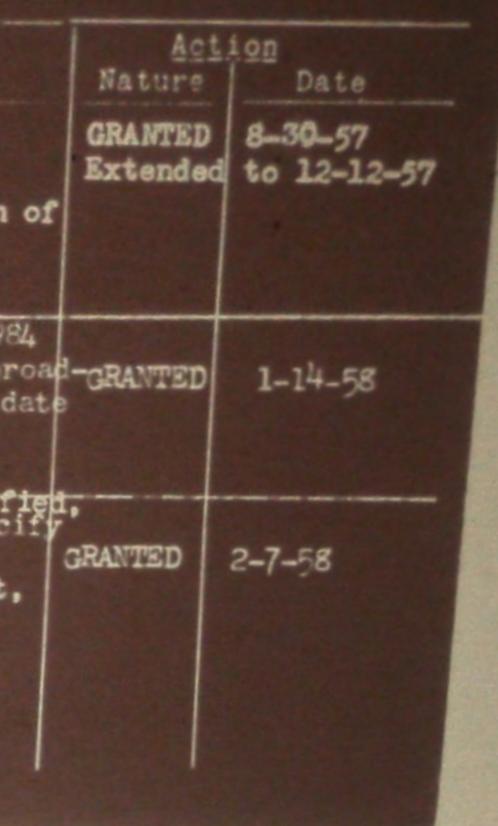

# CONSTRUCTION PERMIT AND LICENSE RECORD

| Appl.            | Date                               |                                 |                                    | Time                                | Period                                                    |
|------------------|------------------------------------|---------------------------------|------------------------------------|-------------------------------------|-----------------------------------------------------------|
| No.              | Issued                             | Freq.                           | Power                              | Div.                                | From- To                                                  |
| BP-9984          | 10-12-55<br>CP for a               |                                 | 100w<br>dard br                    | U<br>dadcast st<br>(COND'L (        |                                                           |
| BMP-7048<br>(1)  |                                    | permitt<br>R. E. F              | ee to K.<br>ollock d               | 984) to c<br>B. Brown<br>1/b as Oth | hange name of<br>low Ward and<br>ello Radio.              |
| BMP-7232<br>(2)  | 6-11-56                            |                                 |                                    | -9984) for<br>to 9-12-              | extension of 56.                                          |
| BMP-7328<br>_(3) | 8-16-56                            | Mod. of<br>of compl             | CP(BP-99<br>etion de               | 84 as mod                           | .) for extension 12-56.                                   |
| BMP-7439<br>(4)  | 11-27-56                           | Mod. of                         | CP(998                             |                                     | for extension                                             |
| ВИР-7617<br>(5)  | 4-18-57<br>of comple               | Mod. of<br>tion dat             | CP(998<br>e to 9-                  | as mod)<br>12-57.                   | for extension                                             |
| BMP-7812<br>(6)  | 8-30-57<br>of comple               | Mod. of<br>tion dat             | <b>P</b> (9984<br>te to 12         | as mod.)                            | for extension                                             |
| BMP-7948<br>(7)  | 1-14-58<br>extension               | Mod. of<br>of com               | CF (EP-)                           | 984, as m<br>ate to 4-              | od.) for<br>15-58                                         |
| (8)              | mod., to<br>transmitt<br>lock Stre | specify<br>er by Re<br>et, Othe | studio lo<br>note Con<br>110, Wash | cation an<br>trol from<br>ington    | 126 East Hem-                                             |
| BMP-8102<br>(9)  | 4-11-58                            | 9984 as<br>standard             | mod., wh<br>broadca                | ich author<br>st station            | on permit (BP-<br>ized a new<br>) to change<br>BC-250GY). |
| BL-7086          | 5-19-58                            |                                 | 100w                               | U<br>CP(BP-998                      | 5-19 2-1-60<br>4 as mod.)                                 |

| Form<br>Aug.<br>Name      |     | #4                              | APPLICATION RECORD - BROADCASTING<br>WARD<br>AND R. E. POLLOCK D/B AS OTHELLO RADIO                                                                                                                    |
|---------------------------|-----|---------------------------------|--------------------------------------------------------------------------------------------------------------------------------------------------------------------------------------------------------|
| File                      | No. | Dated                           | Application for                                                                                                                                                                                        |
| BMP-781<br>Rec'd<br>Filed |     | 8-7-57<br>8-12-57<br>8-12-57    | Modification of Construction Permit<br>(BP-9984 asmod., which authorized a new<br>standard broadcast station) for extension<br>completion date from 9-12-57 to 2-15-57.<br>Atty's: McKenna & Wilkinson |
| BMP-7<br>Rec'd<br>Fil d   |     | 11-6-57<br>11-12-57<br>11-12-57 | Modification of construction permit (BP-998<br>as mod., which authorized a new standard br<br>cast station) for extension of completion d<br>from 12-12-57 to 4-15-58.<br>Atty's McKenna & Wilkinson   |
| BRC-12<br>Rec'd<br>Filed  |     | 1-31-58<br>2-5-58<br>2-5-58     | Modification of construction permit to speci<br>studio location and operate transmitter by<br>Remote Control from 126 East Hemlock Street,<br>Othello, Washington                                      |
|                           |     |                                 | McKenna & Wilkinson, Attys.                                                                                                                                                                            |

#### **APPLICATION RECORD - BROADCASTING**

Name K. B. BROWNLOW WARD AND R. E. POLLOCK D/B AS OTHELLO RADIO

| File                    | No. | Dated                       | Application for                                                                                                                                                |
|-------------------------|-----|-----------------------------|----------------------------------------------------------------------------------------------------------------------------------------------------------------|
| BNP-8<br>Rec'd<br>Filed | 102 | 3-31-58<br>4-2-58<br>4-2-58 | Modification of construction permit (BP-99)<br>as mod., which authorized a new standard<br>broadcast station) to change type transmitt<br>to (CATES BC-250GY). |
|                         |     |                             | Atty's: McKenna & Wilkinson                                                                                                                                    |
| BL-70<br>Rec'd<br>Filed |     | 4-4-58<br>4-7-58<br>4-7=58  | License to cover construction permit BP-998<br>as mod., which authorized a new standard br<br>cast station).                                                   |
|                         |     |                             | Atty's: McKenna & Wilkinson                                                                                                                                    |
|                         |     |                             |                                                                                                                                                                |
|                         |     |                             | F.C.C WASHINGTON, D. C.                                                                                                                                        |